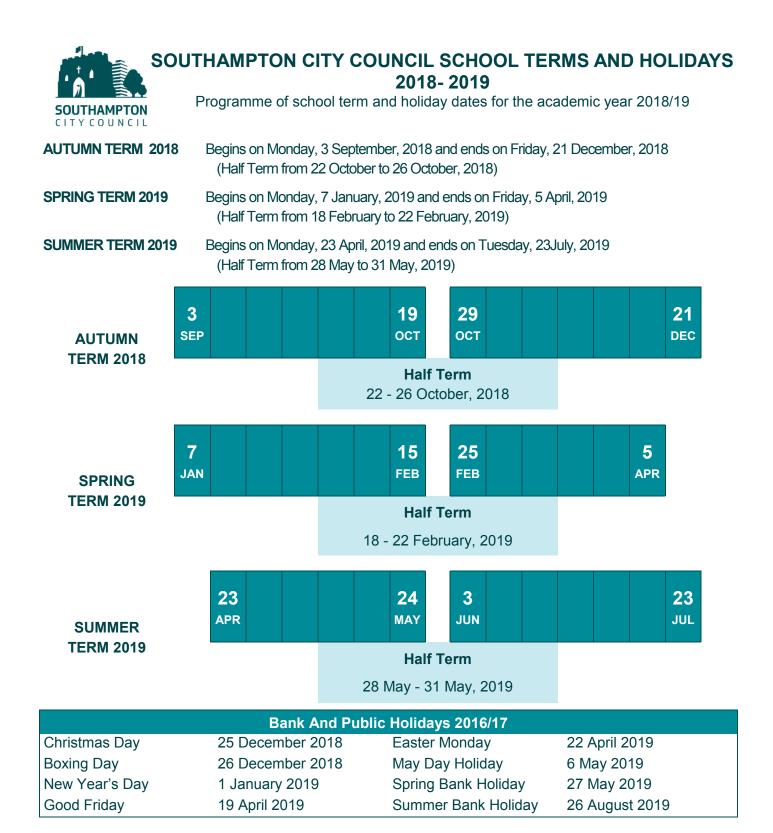

## SOUTHAMPTON CITY COUNCIL SCHOOL TERMS AND HOLIDAYS 2018-2019

Programme of school term and holiday dates for the academic year 2018/19

|                         | S                                                   | SEP         | ГЕМЕ                                                             | BER                                                                                              | 201                                                                                            | 8                                                                            |                                                     | 001                                                           | OB                                                                      | ER 2                                                                                      | 2018                                                                                                                                                                                                                                                                                                                                                                                                                                                                                                                                                                                                                                                                                                                                                                                                                                                                                                                                                          |               | N                                         | IOVI                                      | EME                                                                | BER                                                                                              | 201                                                                                     | 8                                                        |
|-------------------------|-----------------------------------------------------|-------------|------------------------------------------------------------------|--------------------------------------------------------------------------------------------------|------------------------------------------------------------------------------------------------|------------------------------------------------------------------------------|-----------------------------------------------------|---------------------------------------------------------------|-------------------------------------------------------------------------|-------------------------------------------------------------------------------------------|---------------------------------------------------------------------------------------------------------------------------------------------------------------------------------------------------------------------------------------------------------------------------------------------------------------------------------------------------------------------------------------------------------------------------------------------------------------------------------------------------------------------------------------------------------------------------------------------------------------------------------------------------------------------------------------------------------------------------------------------------------------------------------------------------------------------------------------------------------------------------------------------------------------------------------------------------------------|---------------|-------------------------------------------|-------------------------------------------|--------------------------------------------------------------------|--------------------------------------------------------------------------------------------------|-----------------------------------------------------------------------------------------|----------------------------------------------------------|
|                         | Μ                                                   |             | 3                                                                | 10                                                                                               | 17                                                                                             | 24                                                                           | Μ                                                   | 1                                                             | 8                                                                       | 15                                                                                        | 22                                                                                                                                                                                                                                                                                                                                                                                                                                                                                                                                                                                                                                                                                                                                                                                                                                                                                                                                                            | 29            | М                                         |                                           | 5                                                                  | 12                                                                                               | 19                                                                                      | 26                                                       |
|                         | т                                                   |             | 4                                                                | 11                                                                                               | 18                                                                                             | 25                                                                           | т                                                   | 2                                                             | 9                                                                       | 16                                                                                        | 23                                                                                                                                                                                                                                                                                                                                                                                                                                                                                                                                                                                                                                                                                                                                                                                                                                                                                                                                                            | 30            | т                                         |                                           | 6                                                                  | 13                                                                                               | 20                                                                                      | 27                                                       |
|                         | w                                                   |             | 5                                                                | 12                                                                                               | 19                                                                                             | 26                                                                           | w                                                   | 3                                                             | 10                                                                      | 17                                                                                        | 24                                                                                                                                                                                                                                                                                                                                                                                                                                                                                                                                                                                                                                                                                                                                                                                                                                                                                                                                                            | 31            | w                                         |                                           | 7                                                                  | 14                                                                                               | 21                                                                                      | 28                                                       |
|                         | т                                                   |             | 6                                                                | 13                                                                                               | 20                                                                                             | 27                                                                           | т                                                   | 4                                                             | 11                                                                      | 18                                                                                        | 25                                                                                                                                                                                                                                                                                                                                                                                                                                                                                                                                                                                                                                                                                                                                                                                                                                                                                                                                                            |               | т                                         | 1                                         | 8                                                                  | 15                                                                                               | 22                                                                                      | 29                                                       |
|                         | F                                                   |             | 7                                                                | 14                                                                                               | 21                                                                                             | 28                                                                           | F                                                   | 5                                                             | 12                                                                      | 19                                                                                        | 26                                                                                                                                                                                                                                                                                                                                                                                                                                                                                                                                                                                                                                                                                                                                                                                                                                                                                                                                                            |               | F                                         | 2                                         | 9                                                                  | 16                                                                                               | 23                                                                                      | 30                                                       |
|                         | S                                                   | 1           | 8                                                                | 15                                                                                               | 22                                                                                             | 29                                                                           | S                                                   | 6                                                             | 13                                                                      | 20                                                                                        | 27                                                                                                                                                                                                                                                                                                                                                                                                                                                                                                                                                                                                                                                                                                                                                                                                                                                                                                                                                            |               | S                                         | 3                                         | 10                                                                 | 17                                                                                               | 24                                                                                      |                                                          |
|                         | S                                                   | 2           | 9                                                                | 16                                                                                               | 23                                                                                             | 30                                                                           | S                                                   | 7                                                             | 14                                                                      | 21                                                                                        | 28                                                                                                                                                                                                                                                                                                                                                                                                                                                                                                                                                                                                                                                                                                                                                                                                                                                                                                                                                            |               | S                                         | 4                                         | 11                                                                 | 18                                                                                               | 25                                                                                      |                                                          |
| $\bigcirc$              | DECEMBER 2018                                       |             |                                                                  |                                                                                                  |                                                                                                | JANUARY 2019                                                                 |                                                     |                                                               |                                                                         |                                                                                           |                                                                                                                                                                                                                                                                                                                                                                                                                                                                                                                                                                                                                                                                                                                                                                                                                                                                                                                                                               | FEBRUARY 2019 |                                           |                                           |                                                                    |                                                                                                  |                                                                                         |                                                          |
| Ű                       | М                                                   |             | 3 1                                                              | 0 17                                                                                             | 24                                                                                             | 31                                                                           | М                                                   |                                                               | 9                                                                       | )14                                                                                       | 21                                                                                                                                                                                                                                                                                                                                                                                                                                                                                                                                                                                                                                                                                                                                                                                                                                                                                                                                                            | 28            | М                                         |                                           | 4                                                                  | 11                                                                                               | 18 (                                                                                    | 25                                                       |
| 臣                       | т                                                   |             | 4 1                                                              | 1 18                                                                                             | 25                                                                                             |                                                                              | т                                                   | 1                                                             | 8                                                                       | 15                                                                                        | 22                                                                                                                                                                                                                                                                                                                                                                                                                                                                                                                                                                                                                                                                                                                                                                                                                                                                                                                                                            | 29            | т                                         |                                           | 5                                                                  | 12                                                                                               | 19                                                                                      | 26                                                       |
| st da                   | W                                                   |             | 5 1                                                              | 2 19                                                                                             | 26                                                                                             |                                                                              | w                                                   | 2                                                             | 9                                                                       | 16                                                                                        | 23                                                                                                                                                                                                                                                                                                                                                                                                                                                                                                                                                                                                                                                                                                                                                                                                                                                                                                                                                            | 30            | w                                         |                                           | 6                                                                  | 13                                                                                               | 20                                                                                      | 27                                                       |
| ay a                    | т                                                   |             | 6 1                                                              | 3 20                                                                                             | 27                                                                                             |                                                                              | т                                                   | 3                                                             | 10                                                                      | 17                                                                                        | 24                                                                                                                                                                                                                                                                                                                                                                                                                                                                                                                                                                                                                                                                                                                                                                                                                                                                                                                                                            | 31            | т                                         |                                           | 7                                                                  | 14                                                                                               | 21                                                                                      | 28                                                       |
| fter                    | F                                                   |             | 7 1                                                              | 4 21                                                                                             | 28                                                                                             |                                                                              | F                                                   | 4                                                             | 11                                                                      | 18                                                                                        | 25                                                                                                                                                                                                                                                                                                                                                                                                                                                                                                                                                                                                                                                                                                                                                                                                                                                                                                                                                            |               | F                                         | 1                                         | 8                                                                  | 15                                                                                               | 22                                                                                      |                                                          |
| First day after a break | S                                                   | 1           | 8 1                                                              | 5 22                                                                                             | 29                                                                                             |                                                                              | S                                                   | 5                                                             | 12                                                                      | 19                                                                                        | 26                                                                                                                                                                                                                                                                                                                                                                                                                                                                                                                                                                                                                                                                                                                                                                                                                                                                                                                                                            |               | S                                         | 2                                         | 9                                                                  | 16                                                                                               | 23                                                                                      |                                                          |
| eak                     | S                                                   | 2           | 9 1                                                              | 6 23                                                                                             | 30                                                                                             |                                                                              | S                                                   | 6                                                             | 13                                                                      | 20                                                                                        | 27                                                                                                                                                                                                                                                                                                                                                                                                                                                                                                                                                                                                                                                                                                                                                                                                                                                                                                                                                            |               | S                                         | 3                                         | 10                                                                 | 17                                                                                               | 24                                                                                      |                                                          |
|                         |                                                     |             |                                                                  |                                                                                                  |                                                                                                |                                                                              |                                                     |                                                               |                                                                         |                                                                                           |                                                                                                                                                                                                                                                                                                                                                                                                                                                                                                                                                                                                                                                                                                                                                                                                                                                                                                                                                               |               |                                           |                                           |                                                                    |                                                                                                  |                                                                                         |                                                          |
| F 1                     |                                                     | M           | ARC                                                              | H 20                                                                                             | 19                                                                                             |                                                                              |                                                     | A                                                             | PRIL                                                                    | _ 20 <sup>-</sup>                                                                         | 19                                                                                                                                                                                                                                                                                                                                                                                                                                                                                                                                                                                                                                                                                                                                                                                                                                                                                                                                                            |               |                                           | N                                         | <b>IAY</b>                                                         | 201                                                                                              | 9                                                                                       |                                                          |
|                         | M                                                   | M           | ARCI<br>4                                                        | <b>H 20</b><br>11                                                                                | <b>19</b><br>18                                                                                | 25                                                                           | M                                                   | <b>A</b> I<br>1                                               | PRIL<br>8                                                               | <b>. 20</b> ′<br>15                                                                       | 19<br>22                                                                                                                                                                                                                                                                                                                                                                                                                                                                                                                                                                                                                                                                                                                                                                                                                                                                                                                                                      | 29            | М                                         | N                                         | AAY<br>6                                                           | <b>201</b><br>13                                                                                 | <b>9</b><br>20                                                                          | 27                                                       |
|                         | M                                                   | M           |                                                                  |                                                                                                  |                                                                                                | 25<br>26                                                                     | M<br>T                                              |                                                               |                                                                         |                                                                                           |                                                                                                                                                                                                                                                                                                                                                                                                                                                                                                                                                                                                                                                                                                                                                                                                                                                                                                                                                               | 29<br>30      | M<br>T                                    | N                                         |                                                                    |                                                                                                  |                                                                                         | <b>27</b><br>28                                          |
|                         |                                                     | M           | 4                                                                | 11                                                                                               | 18                                                                                             | 26<br>27                                                                     |                                                     | 1                                                             | 8                                                                       | 15                                                                                        | 22                                                                                                                                                                                                                                                                                                                                                                                                                                                                                                                                                                                                                                                                                                                                                                                                                                                                                                                                                            |               |                                           | <b>N</b><br>1                             | 6                                                                  | 13                                                                                               | 20                                                                                      | 28<br>29                                                 |
|                         | Т                                                   | M           | 4<br>5                                                           | 11<br>12                                                                                         | 18<br>19<br>20<br>21                                                                           | 26<br>27<br>28                                                               | Т                                                   | 1<br>2<br>3<br>4                                              | 8<br>9<br>10<br>11                                                      | 15<br>16<br>17<br>18                                                                      | <b>22</b><br>23                                                                                                                                                                                                                                                                                                                                                                                                                                                                                                                                                                                                                                                                                                                                                                                                                                                                                                                                               |               | т                                         | 1<br>2                                    | 6<br>7<br>8<br>9                                                   | 13<br>14<br>15<br>16                                                                             | 20<br>21<br>22<br>23                                                                    | 28<br>29<br>30                                           |
|                         | T<br>W<br>T<br>F                                    | 1           | 4<br>5<br>6<br>7<br>8                                            | 11<br>12<br>13<br>14<br>15                                                                       | 18<br>19<br>20<br>21<br>22                                                                     | 26<br>27<br>28<br>29                                                         | T<br>W<br>T<br>F                                    | 1<br>2<br>3<br>4<br>5                                         | 8<br>9<br>10<br>11<br>12                                                | 15<br>16<br>17<br>18<br><b>19</b>                                                         | 22<br>23<br>24<br>25<br>26                                                                                                                                                                                                                                                                                                                                                                                                                                                                                                                                                                                                                                                                                                                                                                                                                                                                                                                                    |               | T<br>W<br>T<br>F                          | 1<br>2<br>3                               | 6<br>7<br>8<br>9<br>10                                             | 13<br>14<br>15<br>16<br>17                                                                       | 20<br>21<br>22<br>23<br>2¥                                                              | 28<br>29<br>30                                           |
|                         | T<br>W<br>T<br>F<br>S                               | 1<br>2      | 4<br>5<br>6<br>7<br>8<br><b>9</b>                                | 11<br>12<br>13<br>14<br>15<br><b>16</b>                                                          | 18<br>19<br>20<br>21<br>22<br><b>23</b>                                                        | 26<br>27<br>28<br>29<br><b>30</b>                                            | T<br>W<br>T<br>F<br>S                               | 1<br>2<br>3<br>4<br>5<br>6                                    | 8<br>9<br>10<br>11<br>12<br><b>13</b>                                   | 15<br>16<br>17<br>18<br><b>19</b><br><b>20</b>                                            | 22<br>23<br>24<br>25<br>26<br>27                                                                                                                                                                                                                                                                                                                                                                                                                                                                                                                                                                                                                                                                                                                                                                                                                                                                                                                              |               | T<br>W<br>T<br>F<br>S                     | 1<br>2<br>3<br><b>4</b>                   | 6<br>7<br>8<br>9<br>10<br><b>11</b>                                | 13<br>14<br>15<br>16<br>17<br><b>18</b>                                                          | 20<br>21<br>22<br>23<br>2 <b>∛</b><br>25                                                | 28<br>29<br>30                                           |
|                         | T<br>W<br>T<br>F                                    | 1           | 4<br>5<br>6<br>7<br>8                                            | 11<br>12<br>13<br>14<br>15                                                                       | 18<br>19<br>20<br>21<br>22                                                                     | 26<br>27<br>28<br>29                                                         | T<br>W<br>T<br>F                                    | 1<br>2<br>3<br>4<br>5                                         | 8<br>9<br>10<br>11<br>12                                                | 15<br>16<br>17<br>18<br><b>19</b>                                                         | 22<br>23<br>24<br>25<br>26                                                                                                                                                                                                                                                                                                                                                                                                                                                                                                                                                                                                                                                                                                                                                                                                                                                                                                                                    |               | T<br>W<br>T<br>F                          | 1<br>2<br>3                               | 6<br>7<br>8<br>9<br>10                                             | 13<br>14<br>15<br>16<br>17                                                                       | 20<br>21<br>22<br>23<br>2¥                                                              | 28<br>29<br>30                                           |
|                         | T<br>W<br>T<br>F<br>S                               | 1<br>2<br>3 | 4<br>5<br>7<br>8<br>9<br>10                                      | 11<br>12<br>13<br>14<br>15<br><b>16</b><br><b>17</b>                                             | 18<br>19<br>20<br>21<br>22<br><b>23</b><br><b>24</b>                                           | 26<br>27<br>28<br>29<br><b>30</b>                                            | T<br>W<br>T<br>F<br>S                               | 1<br>2<br>3<br>4<br>5<br>6<br>7                               | 8<br>9<br>10<br>11<br>12<br><b>13</b><br>14                             | 15<br>16<br>17<br>18<br><b>19</b><br><b>20</b>                                            | 22<br>23<br>24<br>25<br>26<br>27<br>28                                                                                                                                                                                                                                                                                                                                                                                                                                                                                                                                                                                                                                                                                                                                                                                                                                                                                                                        |               | T<br>W<br>T<br>F<br>S                     | 1<br>2<br>3<br><b>4</b><br>5              | 6<br>7<br>8<br>9<br>10<br><b>11</b>                                | 13<br>14<br>15<br>16<br>17<br><b>18</b><br><b>19</b>                                             | 20<br>21<br>22<br>23<br>2<br><b>25</b><br><b>26</b>                                     | 28<br>29<br>30                                           |
| School Holidays         | T<br>W<br>T<br>F<br>S                               | 1<br>2<br>3 | 4<br>5<br>7<br>8<br><b>9</b><br>10                               | 11<br>12<br>13<br>14<br>15<br><b>16</b><br><b>17</b>                                             | 18<br>19<br>20<br>21<br>22<br><b>23</b><br><b>24</b>                                           | 26<br>27<br>28<br>29<br><b>30</b>                                            | T<br>W<br>T<br>F<br>S                               | 1<br>2<br>3<br>4<br>5<br>6<br>7                               | 8<br>9<br>10<br>11<br>12<br><b>13</b><br>14                             | 15<br>16<br>17<br>18<br><b>19</b><br><b>20</b><br><b>21</b>                               | 22<br>23<br>24<br>25<br>26<br>27<br>28<br>9<br>22                                                                                                                                                                                                                                                                                                                                                                                                                                                                                                                                                                                                                                                                                                                                                                                                                                                                                                             | 29            | T<br>W<br>T<br>F<br>S                     | 1<br>2<br>3<br><b>4</b><br>5              | 6<br>7<br>8<br>9<br>10<br>11<br>12                                 | 13<br>14<br>15<br>16<br>17<br><b>18</b><br><b>19</b>                                             | 20<br>21<br>22<br>23<br>2<br><b>25</b><br><b>26</b>                                     | 28<br>29<br>30                                           |
|                         | T<br>W<br>T<br>F<br>S<br>S                          | 1<br>2<br>3 | 4<br>5<br>7<br>8<br>9<br>10                                      | 11<br>12<br>13<br>14<br>15<br><b>16</b><br>17<br>201                                             | 18<br>19<br>20<br>21<br>22<br><b>23</b><br><b>24</b>                                           | 26<br>27<br>28<br>29<br><b>30</b><br><b>31</b>                               | T<br>W<br>T<br>F<br>S<br>S                          | 1<br>2<br>3<br>4<br>5<br>6<br>7                               | 8<br>9<br>10<br>11<br>12<br>13<br>14<br>ULY                             | 15<br>16<br>17<br>18<br><b>19</b><br><b>20</b><br><b>21</b><br><b>201</b>                 | 22<br>23<br>24<br>25<br>26<br>27<br>28<br>9                                                                                                                                                                                                                                                                                                                                                                                                                                                                                                                                                                                                                                                                                                                                                                                                                                                                                                                   | 29            | T<br>W<br>T<br>S<br>S                     | 1<br>2<br>3<br><b>4</b><br>5              | 6<br>7<br>8<br>9<br>10<br>11<br>12<br>GUS                          | 13<br>14<br>15<br>16<br>17<br><b>18</b><br><b>19</b>                                             | 20<br>21<br>22<br>23<br>2<br><b>25</b><br>26<br>019                                     | 28<br>29<br>30<br>31                                     |
|                         | T<br>W<br>T<br>F<br>S<br>S                          | 1<br>2<br>3 | 4<br>5<br>7<br>8<br>9<br>10<br>UNE<br>3<br>4<br>5                | 11<br>12<br>13<br>14<br>15<br><b>16</b><br><b>17</b><br><b>201</b><br>10<br>11<br>12             | 18<br>19<br>20<br>21<br>22<br><b>23</b><br><b>24</b><br>9<br>17<br>18<br>19                    | 26<br>27<br>28<br>29<br><b>30</b><br><b>31</b><br>24<br>25<br>26             | T<br>W<br>T<br>F<br>S<br>S<br>M<br>T<br>W           | 1<br>2<br>3<br>4<br>5<br>6<br>7<br>7<br>1<br>2<br>3           | 8<br>9<br>10<br>11<br>12<br>13<br>14<br>ULY<br>8<br>9<br>10             | 15<br>16<br>17<br>18<br><b>19</b><br><b>20</b><br><b>21</b><br>15<br>16<br>17             | 22<br>23<br>24<br>25<br>26<br>27<br>28<br>9<br>22<br>25<br>24                                                                                                                                                                                                                                                                                                                                                                                                                                                                                                                                                                                                                                                                                                                                                                                                                                                                                                 | 29            | T<br>T<br>F<br>S<br>S                     | 1<br>2<br>3<br><b>4</b><br>5              | 6<br>7<br>8<br>9<br>10<br>11<br>12<br>GUS<br>5<br>6<br>7           | 13<br>14<br>15<br>16<br>17<br><b>18</b><br><b>19</b><br><b>T 2</b><br>12<br>13<br>14             | 20<br>21<br>22<br>23<br>2<br><b>25</b><br>26<br>019<br>19<br>20<br>21                   | 28<br>29<br>30<br>31<br>31<br>26<br>27<br>28             |
|                         | T<br>W<br>T<br>F<br>S<br>S<br>M<br>T<br>W<br>T      | 1<br>2<br>3 | 4<br>5<br>6<br>7<br>8<br>9<br>10<br>UNE<br>3<br>4<br>5<br>6      | 11<br>12<br>13<br>14<br>15<br><b>16</b><br><b>17</b><br><b>201</b><br>10<br>11<br>12<br>13       | 18<br>19<br>20<br>21<br>22<br><b>23</b><br><b>24</b><br><b>9</b><br>17<br>18<br>19<br>20       | 26<br>27<br>28<br>29<br><b>30</b><br><b>31</b><br>24<br>25<br>26<br>27       | T<br>W<br>T<br>F<br>S<br>S<br>M<br>T<br>W<br>T      | 1<br>2<br>3<br>4<br>5<br>6<br>7<br>7<br>1<br>2<br>3<br>4      | 8<br>9<br>10<br>11<br>12<br>13<br>14<br>ULY<br>8<br>9<br>10<br>11       | 15<br>16<br>17<br>18<br><b>19</b><br><b>20</b><br><b>21</b><br>15<br>16<br>17<br>18       | 22<br>23<br>24<br>25<br>26<br>27<br>28<br>9<br>22<br>24<br>25<br>24<br>25                                                                                                                                                                                                                                                                                                                                                                                                                                                                                                                                                                                                                                                                                                                                                                                                                                                                                     | 29<br>30      | T<br>F<br>S<br>S<br>M<br>T                | 1<br>2<br>3<br>4<br>5<br>AU               | 6<br>7<br>8<br>9<br>10<br>11<br>12<br>GUS<br>5<br>6<br>7<br>8      | 13<br>14<br>15<br>16<br>17<br><b>18</b><br><b>19</b><br><b>T 2</b><br>12<br>13<br>14<br>15       | 20<br>21<br>22<br>23<br>2<br><b>25</b><br>26<br>019<br>19<br>20<br>21<br>22             | 28<br>29<br>30<br>31<br>21<br>26<br>27<br>28<br>29       |
|                         | T<br>W<br>T<br>F<br>S<br>S<br>M<br>T<br>W<br>T<br>F | 1<br>2<br>3 | 4<br>5<br>6<br>7<br>8<br>9<br>10<br>UNE<br>3<br>4<br>5<br>6<br>7 | 11<br>12<br>13<br>14<br>15<br><b>16</b><br><b>17</b><br><b>201</b><br>10<br>11<br>12<br>13<br>14 | 18<br>19<br>20<br>21<br>22<br><b>23</b><br><b>24</b><br><b>9</b><br>17<br>18<br>19<br>20<br>21 | 26<br>27<br>28<br>29<br><b>30</b><br><b>31</b><br>24<br>25<br>26<br>27<br>28 | T<br>W<br>T<br>F<br>S<br>S<br>M<br>T<br>W<br>T<br>F | 1<br>2<br>3<br>4<br>5<br>6<br>7<br>7<br>1<br>2<br>3<br>4<br>5 | 8<br>9<br>10<br>11<br>12<br>13<br>14<br>ULY<br>8<br>9<br>10<br>11<br>11 | 15<br>16<br>17<br>18<br><b>19</b><br><b>20</b><br><b>21</b><br>15<br>16<br>17<br>18<br>19 | 22<br>23<br>24<br>25<br>26<br>27<br>28<br>9<br>22<br>24<br>25<br>24<br>25<br>24<br>25<br>26<br>22<br>24<br>25<br>26<br>27<br>28<br>22<br>25<br>26<br>27<br>28<br>22<br>26<br>27<br>28<br>22<br>26<br>26<br>27<br>28<br>26<br>26<br>27<br>28<br>26<br>26<br>27<br>28<br>26<br>26<br>26<br>27<br>28<br>26<br>26<br>27<br>28<br>26<br>26<br>27<br>28<br>26<br>26<br>27<br>28<br>26<br>26<br>26<br>27<br>28<br>26<br>26<br>27<br>28<br>26<br>26<br>27<br>26<br>26<br>27<br>28<br>26<br>26<br>26<br>27<br>26<br>26<br>27<br>26<br>27<br>28<br>26<br>27<br>26<br>27<br>26<br>27<br>26<br>27<br>26<br>27<br>26<br>27<br>26<br>27<br>26<br>27<br>26<br>27<br>26<br>27<br>26<br>27<br>26<br>27<br>26<br>27<br>26<br>27<br>26<br>27<br>26<br>27<br>26<br>27<br>26<br>27<br>26<br>27<br>26<br>27<br>26<br>27<br>26<br>27<br>26<br>27<br>26<br>27<br>26<br>27<br>26<br>27<br>26<br>27<br>26<br>27<br>26<br>27<br>26<br>26<br>26<br>26<br>26<br>26<br>26<br>26<br>26<br>26 | 29<br>30      | T<br>F<br>S<br>S<br>M<br>T<br>W<br>T<br>F | 1<br>2<br>3<br><b>4</b><br>5<br><b>AU</b> | 6<br>7<br>8<br>9<br>10<br>11<br>12<br>GUS<br>5<br>6<br>7<br>8<br>9 | 13<br>14<br>15<br>16<br>17<br><b>18</b><br><b>19</b><br><b>T 2</b><br>12<br>13<br>14<br>15<br>16 | 20<br>21<br>22<br>23<br>2<br><b>25</b><br>26<br>019<br>20<br>21<br>20<br>21<br>22<br>23 | 28<br>29<br>30<br>31<br>21<br>26<br>27<br>28<br>29<br>30 |
|                         | T<br>W<br>T<br>F<br>S<br>S<br>M<br>T<br>W<br>T      | 1<br>2<br>3 | 4<br>5<br>6<br>7<br>8<br>9<br>10<br>UNE<br>3<br>4<br>5<br>6      | 11<br>12<br>13<br>14<br>15<br><b>16</b><br><b>17</b><br><b>201</b><br>10<br>11<br>12<br>13       | 18<br>19<br>20<br>21<br>22<br><b>23</b><br><b>24</b><br><b>9</b><br>17<br>18<br>19<br>20       | 26<br>27<br>28<br>29<br><b>30</b><br><b>31</b><br>24<br>25<br>26<br>27       | T<br>W<br>T<br>F<br>S<br>S<br>M<br>T<br>W<br>T      | 1<br>2<br>3<br>4<br>5<br>6<br>7<br>7<br>1<br>2<br>3<br>4      | 8<br>9<br>10<br>11<br>12<br>13<br>14<br>ULY<br>8<br>9<br>10<br>11       | 15<br>16<br>17<br>18<br><b>19</b><br><b>20</b><br><b>21</b><br>15<br>16<br>17<br>18       | 22<br>23<br>24<br>25<br>26<br>27<br>28<br>9<br>22<br>24<br>25<br>24<br>25                                                                                                                                                                                                                                                                                                                                                                                                                                                                                                                                                                                                                                                                                                                                                                                                                                                                                     | 29<br>30      | T<br>F<br>S<br>S<br>M<br>T<br>W<br>T      | 1<br>2<br>3<br>4<br>5<br>AU               | 6<br>7<br>8<br>9<br>10<br>11<br>12<br>GUS<br>5<br>6<br>7<br>8      | 13<br>14<br>15<br>16<br>17<br><b>18</b><br><b>19</b><br><b>T 2</b><br>12<br>13<br>14<br>15       | 20<br>21<br>22<br>23<br>2<br><b>25</b><br>26<br>019<br>19<br>20<br>21<br>22             | 28<br>29<br>30<br>31<br>21<br>26<br>27<br>28<br>29       |