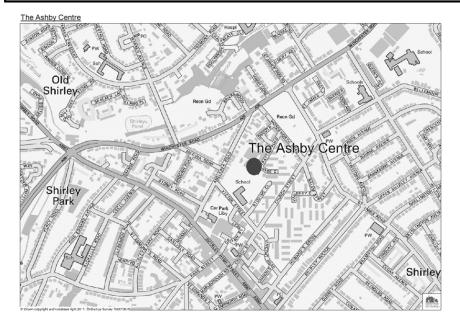

#### **VENUES**

The Ashby Centre SO15 5QZ can be reached by any bus that stops at Shirley Precinct. Walk to the back of Sainsbury's, turn right onto Victor Street, first left into Ridding Close and follow the perimeter of Wordsworth Primary school. The Ashby Centre is in Stratton Road. Parking is limited and parking restrictions may apply.