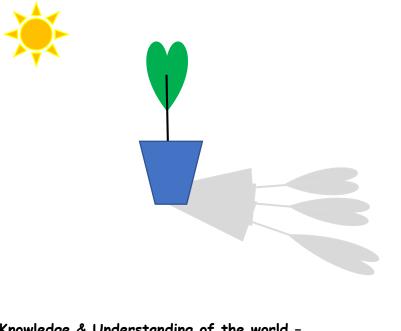

Alternatively, at the window, use a piece of paper and a toy in the same way as before but draw around it each hour and see what happens.

Knowledge & Understanding of the world -

Discuss how the shadow appears to move. Is it the sun moving or the Earth? What happens to the Sun in the morning and what happens as it draws close to night time?