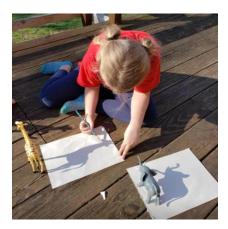

## **Shadow Play**

Whilst we have this glorious weather, get into the garden or by a window and try these ideas.

Place any toy or object at the foot of a page and place in a position so the shadow is cast on the paper. Draw around the shadow and colour in!

Alternatively, at the window, use a piece of paper and a toy in the same way as before but draw around it each hour and see what happens.

Knowledge & Understanding of the world -

Discuss how the shadow appears to move. Is it the sun moving or the Earth? What happens to the Sun in the morning and what happens as it draws close to night time?