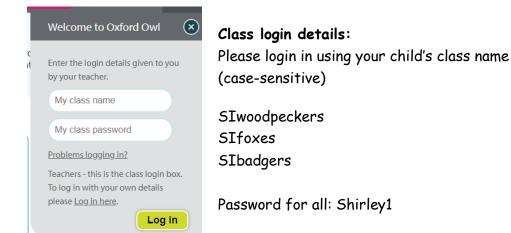

## Reading

We are continuing to use the Oxford Owl website for reading. Reminder of login details below.

The books that we have based the questions on can be accessed on the following website: <a href="https://www.oxfordowl.co.uk/">https://www.oxfordowl.co.uk/</a>

To gain access to the books we have planned for you, please follow the instructions below:

1. Click on the My class login.

2.