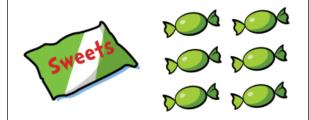

Max has 4 number cards.

35

**55** 

He uses them to make 2 calculations.

Can you work out where the numbers should go?

Rosie has 42 sweets in total.

How many sweets are in the

bag? \_\_\_\_\_